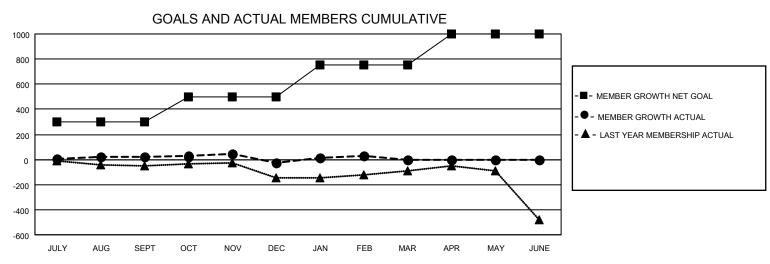

## MONTHLY MEMBERSHIP PROGRESS REPORT

LOCATION INDIA District 317 C Results as of: 2/28/2023

| Clubs                 |               |           |               | Members               |                        |                         |                                                    |
|-----------------------|---------------|-----------|---------------|-----------------------|------------------------|-------------------------|----------------------------------------------------|
| RESULTS FOR 2022-2023 |               |           |               | RESULTS FOR 2022-2023 |                        |                         |                                                    |
| QUARTER               | NEW CLUB GOAL | NEW CLUBS | DROPPED CLUBS | QUARTER MEME          | BER GROWTH NET<br>GOAL | MEMBER GROWTH<br>ACTUAL | DROPPED<br>MEMBERS ACTUAL<br>(including transfers) |
| JULY/AUG/SEPT         | 2             | 1         | 0             | JULY/AUG/SEPT         | 300                    | 102                     | 70                                                 |
| OCT/NOV/DEC           | 2             | 0         | 0             | OCT/NOV/DEC           | 200                    | 73                      | 121                                                |
| JAN/FEB/MAR           | 3             | 0         | 1             | JAN/FEB/MAR           | 250                    | 73                      | 16                                                 |
| APR/MAY/JUNE          | 3             | 0         | 0             | APR/MAY/JUNE          | 250                    | 0                       | 0                                                  |