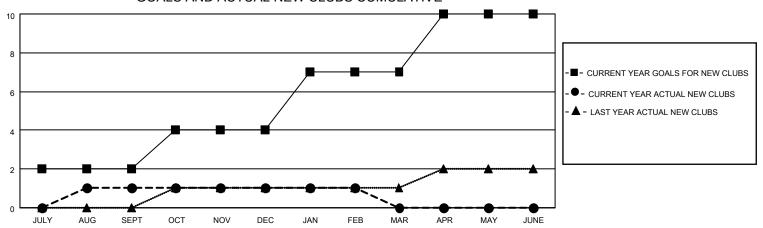

## MONTHLY MEMBERSHIP PROGRESS REPORT

LOCATION INDIA District 317 C Results as of: 2/28/2023

| Clubs                 |               |           |               | Members               |                        |                         |                                                    |
|-----------------------|---------------|-----------|---------------|-----------------------|------------------------|-------------------------|----------------------------------------------------|
| RESULTS FOR 2022-2023 |               |           |               | RESULTS FOR 2022-2023 |                        |                         |                                                    |
| QUARTER               | NEW CLUB GOAL | NEW CLUBS | DROPPED CLUBS | QUARTER MEME          | BER GROWTH NET<br>GOAL | MEMBER GROWTH<br>ACTUAL | DROPPED<br>MEMBERS ACTUAL<br>(including transfers) |
| JULY/AUG/SEPT         | 2             | 1         | 0             | JULY/AUG/SEPT         | 300                    | 102                     | 70                                                 |
| OCT/NOV/DEC           | 2             | 0         | 0             | OCT/NOV/DEC           | 200                    | 73                      | 121                                                |
| JAN/FEB/MAR           | 3             | 0         | 1             | JAN/FEB/MAR           | 250                    | 73                      | 16                                                 |
| APR/MAY/JUNE          | 3             | 0         | 0             | APR/MAY/JUNE          | 250                    | 0                       | 0                                                  |